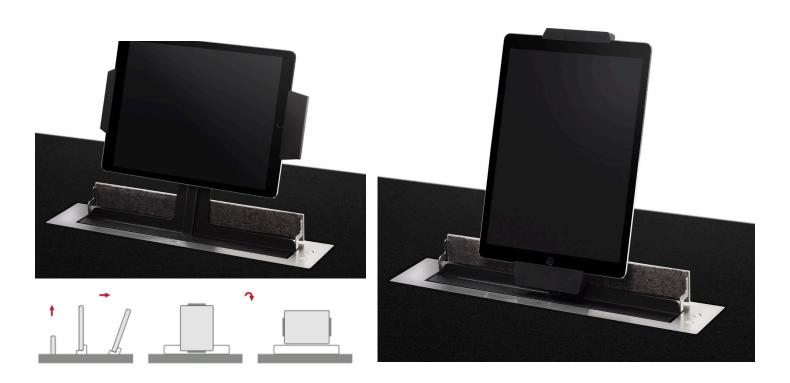

### Retractable motorised mount for tablets

The Tablift is a retractable motorised holder for tablets that has been designed for desk integration: a motorised docking station with optional powering. It allows to hide a tablet within the furniture thanks to a silent and harmonic motorised movement that discreetly conceals it when not in use. The rise and retraction movements are activated via push buttons located on the brushed stainless steel cover plate, RS-422, GPI contact closure or the app AHlink. The tablet rises and tilts in an angle of 20° and it can be manually rotated from 0 to 90° allowing it to be placed both vertically or horizontally and the fixing mechanism ensures its steady position.

#### PRODUCT FEATURES

MOTORISED HOLDER FOR TABLETS

AUTOMATIC 20° TILT

REVOLVING MECHANISM FOR LANDSCAPE AND PORTRAIT POSITIONS

BRUSHED STAINLESS STEEL PASSIVE COVER PLATE

INTERACTIVE SETUP DISPLAY FOR ADDRESS SETUP, CONFIGURATION AND DIAGNOSE