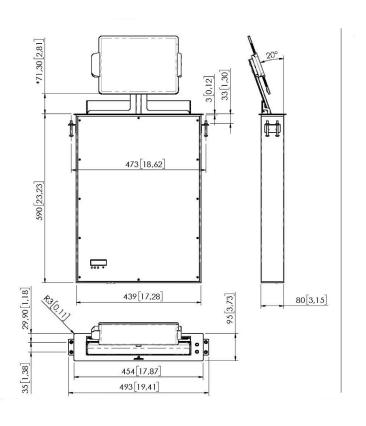

inted cover plate                                                      |  |
| USB power integrated on cover plate                                             |  |
| CERTIFICATIONS                                                                  |  |
| CE                                                                              |  |
| FCC                                                                             |  |
| RoHs                                                                            |  |
| IECEE                                                                           |  |
| WARRANTY                                                                        |  |
| 5 years for mechanical parts                                                    |  |

## **GENERAL DIMENSIONS**